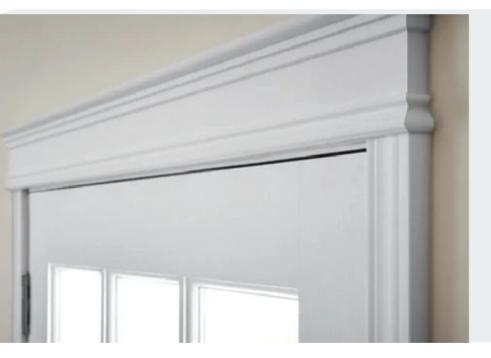

## Mouldings and Trim

Form Meets Function

• Trim

- Mouldings
- Baseboards

#### MOULDINGS

- Architrave
- Casings
- Jams
- Sill & Stool

#### SIZES

- 9/16" X 2-1/2" X 16'
- 5/8" X 3" X 16'
- 3/4" X 3-1/4" X 16'

### **Style Options**

#### **Mouldings**

Baseboards

Trim