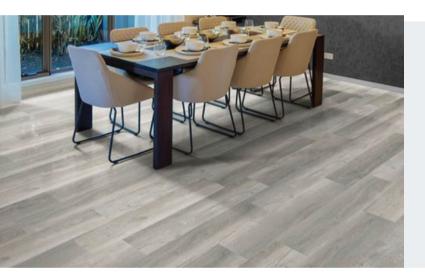

# Vinyl Flooring

**Beautifully Finished** 

- Scratch Resistant
- Easy to Install

- Multiple Colours Available
- Fade Resistant

#### **Scratch Resistant Floors**

Vinyl plank floors are resistant to scratches, dents, and other types of damage. This makes them a great option for AirBnbs, rental suites, and properties you manage.

### Vinyl Plank Flooring

Plank Size: 9.5mm thick x 7.6" wide x 47.64" long

Middleton \$3.49 sq. ft.

Harrington \$3.49 sq. ft.

Rockhampton \$3.49 sq. ft.