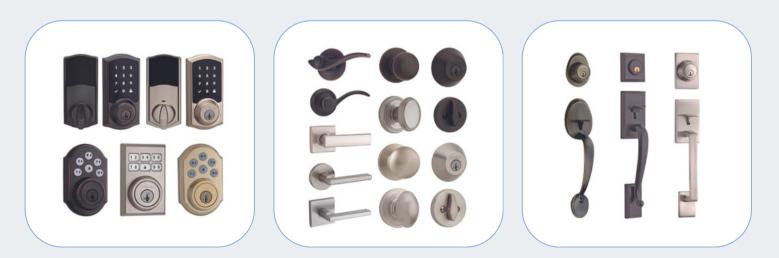

### **Door Hardware**

#### Sound Proof Doors

| Solid Core Inter |
|------------------|
| Door Hardware    |

Solid Core Interior Doors