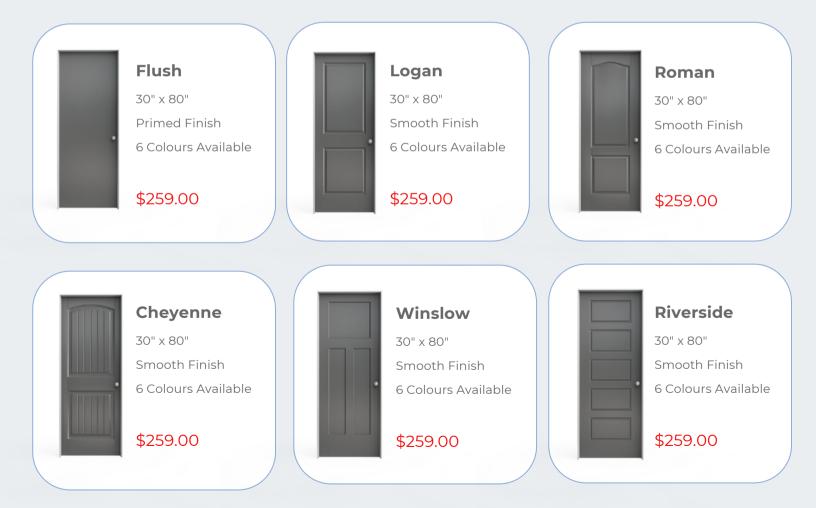

## **Interior Doors**

Style and Function

- Solid Core Doors
- Noise Dampening

- Fire Retardant
- Warp & Crack Resistant

### **Style Options**