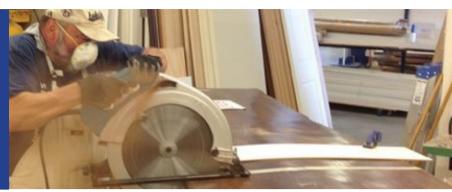

# **Door Services**

In-Store Machine Shop

### **Machine Shop**

In-store machine shops provide tailored drilling services to ensure your new door fits perfectly into the existing jam. Using your old door as a template to determine **exact placement** for hinges, door handles, and easy installation.

In-Store Machine Shop Services:

- Pre-Hung Doors
- Drilling for Door Hardware
- Mortising for Hinges
- Glass Installation
- Cut to Size

#### **Machine Shop**

Mortising

Cut to Size